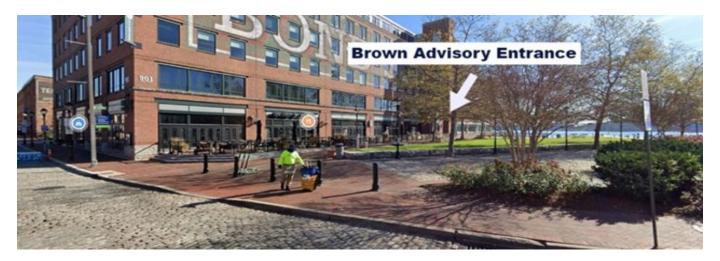

Parking may be reserved in advance using the link provided above.

Please note, there is a 15-minute grace period upon entering until payment is required.

When proceeding to the Brown Advisory office from the garage, cross Thames St and walk towards the Bond Street Wharf Building. Pass the main building lobby and take a left into the breezeway. On the right there are two double doors that provide direct access to reception.