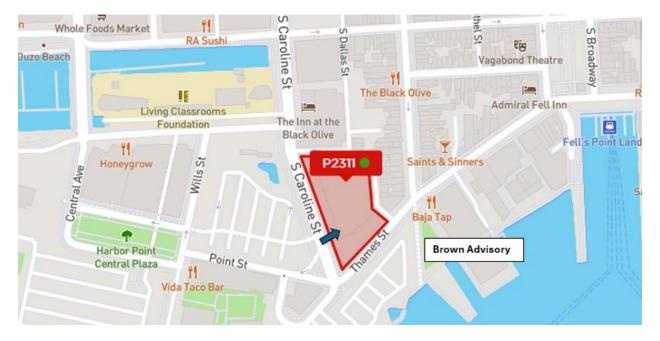

## **Brown Advisory Baltimore Office**

Parking is available at the <u>Thames Street Premium Parking Garage (P2311)</u> located at 1530 Thames Street, Baltimore, MD 21231 After exiting your vehicle, scan the QR code at the nearest kiosk, select the date, timeframe, and your vehicle license plate number.

Parking may be reserved in advance using the link provided above.

Please note, there is a 15-minute grace period upon entering until payment is required.

When proceeding to the Brown Advisory office from the garage, cross Thames St and walk towards the Bond Street Wharf Building. Pass the main building lobby and take a left into the breezeway. On the right there are two double doors that provide direct access to reception.